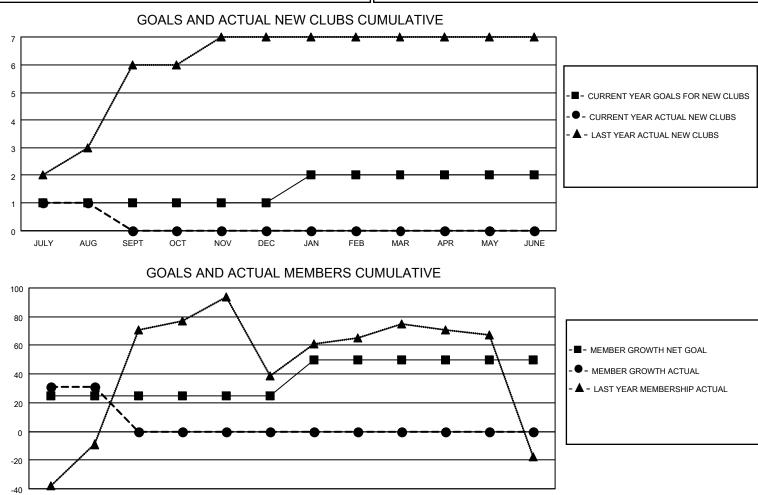

## LOCATION THAILAND

District 310 E

Results as of: 8/31/2023

| Clubs                 |               |           |               | Members               |                           |                         |                                                    |
|-----------------------|---------------|-----------|---------------|-----------------------|---------------------------|-------------------------|----------------------------------------------------|
| RESULTS FOR 2023-2024 |               |           |               | RESULTS FOR 2023-2024 |                           |                         |                                                    |
| QUARTER               | NEW CLUB GOAL | NEW CLUBS | DROPPED CLUBS | QUARTER               | IEMBER GROWTH NET<br>GOAL | MEMBER GROWTH<br>ACTUAL | DROPPED<br>MEMBERS ACTUAL<br>(including transfers) |
| JULY/AUG/SEPT         | 1             | 1         | 0             | JULY/AUG/SEP          | т 25                      | 44                      | 10                                                 |
| OCT/NOV/DEC           | 0             | 0         | 0             | OCT/NOV/DEC           | 0                         | 0                       | 0                                                  |
| JAN/FEB/MAR           | 1             | 0         | 0             | JAN/FEB/MAR           | 25                        | 0                       | 0                                                  |
| APR/MAY/JUNE          | 0             | 0         | 0             | APR/MAY/JUNE          | 0                         | 0                       | 0                                                  |